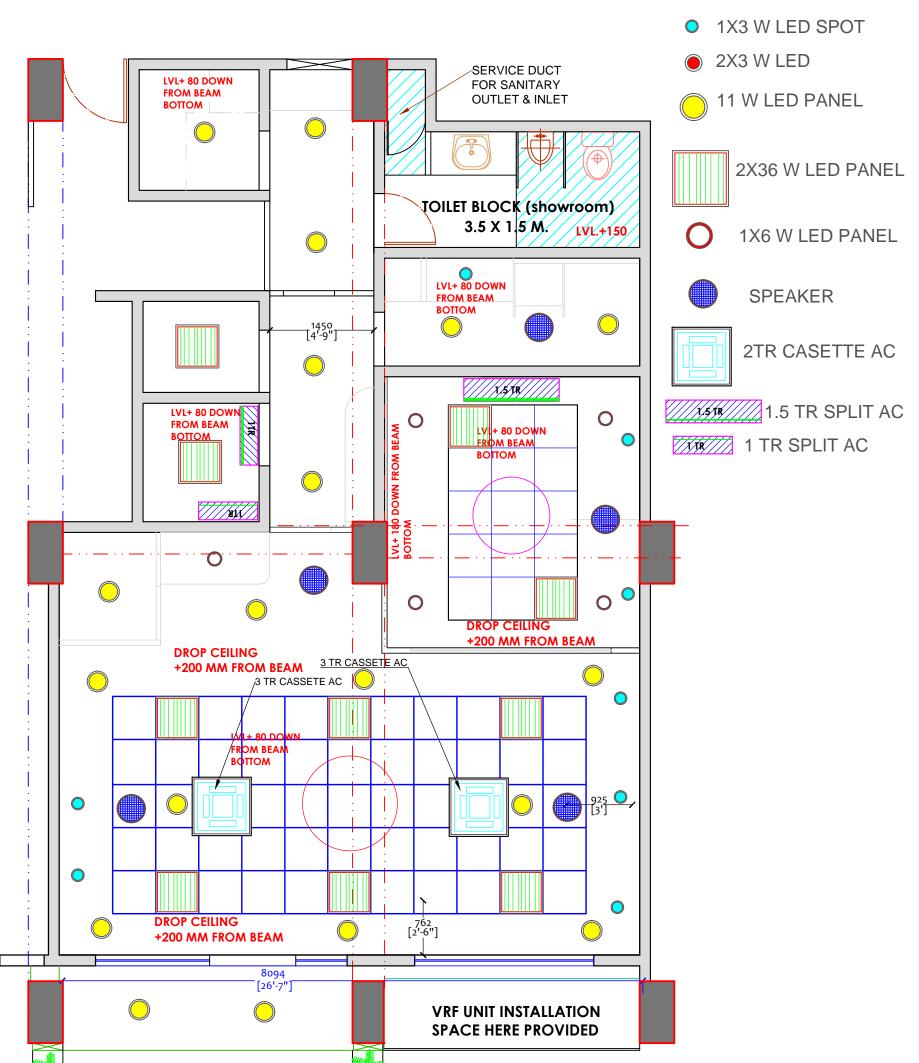

| REFLECTED CEILING PLAN OF NEDFI's GUWAHATI Br.Office |                                                                                           |                                   |                                               |                   |   |                                                                                                                                                                                                              |
|------------------------------------------------------|-------------------------------------------------------------------------------------------|-----------------------------------|-----------------------------------------------|-------------------|---|--------------------------------------------------------------------------------------------------------------------------------------------------------------------------------------------------------------|
| PROJECT : NEDFi's<br>CLIENT:<br>NEDFi                | B GUWAHATI BRANCH O<br>DETAIL:<br>REFLECTED CEILING<br>PLAN OF NEDFi's<br>GHY. BR. OFFICE | FFICE & SHOWRC<br>SCALE:<br>1:100 | D <b>OM AT CTO BUILDII</b><br>DRAWN BY:<br>DC | DATE:<br>4/4/2022 | N | designers' guild<br>ARCHITECTS:INTERIORS:ENGINEERS<br>HOUSE NO-3,LANE-1,WARD STREET<br>NEAR VIVEKANANDA KENDRA<br>UZANBAZAR,GUWAHATI-761001<br>email id:contact@deguild.com<br>website:www.designersguild.in |